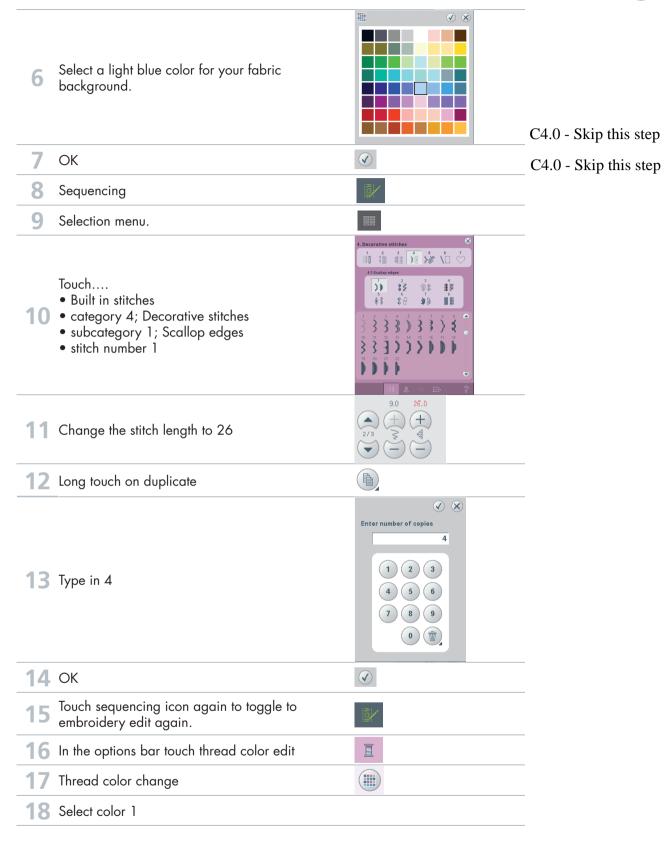

## Embroidery Combination B Border and Stars

Creative 4.0 Changes

| 1 | Task bar.<br>Embroidery edit mode             | ≣≣ ‼ i ?<br>M <b>\$O</b>                                                                                                                                                                                                                                                              |                       |
|---|-----------------------------------------------|---------------------------------------------------------------------------------------------------------------------------------------------------------------------------------------------------------------------------------------------------------------------------------------|-----------------------|
| 2 | In the options bar touch hoop selection       | 0<br>240x150                                                                                                                                                                                                                                                                          |                       |
| 3 | Select creative Endless Hoop II<br>180x100 mm | Creative 120 Square Hoop<br>120x120<br>Creative All Fabric Hoop II<br>150x150<br>Creative Texture Hoop<br>150x150<br>Creative Endless Hoop II<br>180x100<br>Creative Air Hoop<br>180x130<br>Creative Master Hoop<br>240x150<br>Creative Elite Hoop<br>260x200<br>Creative Deluxe Hoop |                       |
| 4 | In the option bar touch more options          |                                                                                                                                                                                                                                                                                       | C4.0 - Skip this step |
| 5 | Touch background color                        |                                                                                                                                                                                                                                                                                       | C4.0 - Skip this step |