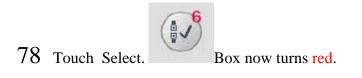

70 Touch Multi-Select.

- 72 Touch Select. Box now turns red.
- 73 Fine Tune, using the arrows in the wheel. Set the position to 0.0/39.0
- 74 Duplicate
- 75 Center in Hoop {Touch the icon in the center in the wheel}
- 76 Fine Tune, using the arrows in the wheel. Set the position to 0.0/13.0
- 77 Touch up arrow. ▲ *Twice*. You now have 8/10 between up & down Arrows. A box appears around part 8.