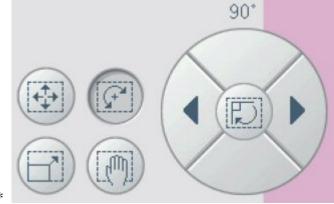

#### 61 Select Move Icon

62 Center in Hoop

{Touch the icon in the center of wheel.}

#### 63 Select rotate Icon

64 Rotate 90\*

{Touch the icon in the center of wheel.}

66 Mirror Image end to end, and Side to Side.

67 Select Move Icon

68 Center in Hoop

{Touch the icon in the center of wheel.}