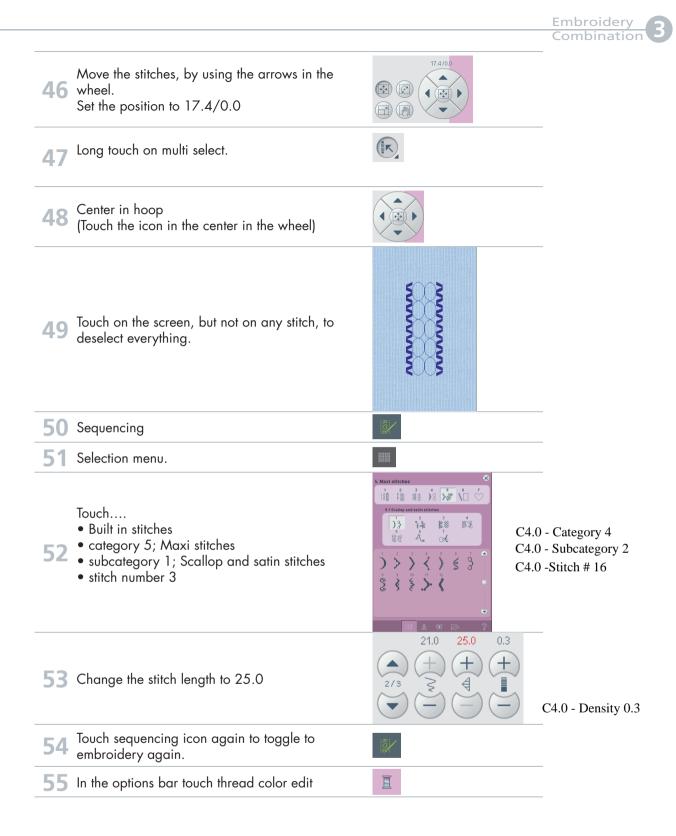

0<br>Creative Deluxe Hoop |                       |
| 4 | In the option bar touch more options          |                                                                                                                                                                                                                                                                                       | C4.0 - Skip this step |
| 5 | Touch background color                        |                                                                                                                                                                                                                                                                                       | C4.0 - Skip this step |

# **PFAFF**<sup>®</sup>













### Embroidery Combination 3 {Creative 4.0 Supplement}



#### 61 Select Move Icon



62 Center in Hoop

{Touch the icon in the center of wheel.}



#### 63 Select rotate Icon



64 Rotate 90\*

{Touch the icon in the center of wheel.}



66 Mirror Image end to end, and Side to Side.





67 Select Move Icon



68 Center in Hoop

{Touch the icon in the center of wheel.}

 $\begin{array}{c} 69 \\ \text{Fine Tune, using the arrows in the wheel.} \\ \text{Set the position to } 0.0/9.0 \\ \end{array}$ 



- 71 Touch up arrow  $\blacktriangle$ . You now have 7/8 between up & down Arrows. A box
  - appears around part 7.

70 Touch Multi-Select.

- 72 Touch Select. Box now turns red.
- 73 Fine Tune, using the arrows in the wheel. Set the position to 0.0/39.0
- 74 Duplicate
- 75 Center in Ho