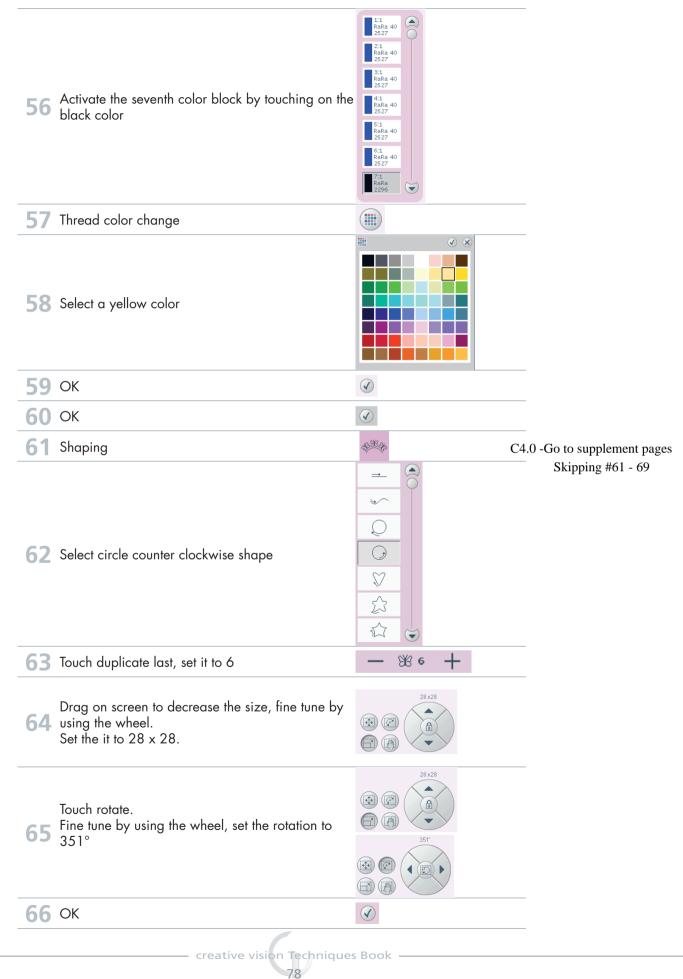

br>Creative Deluxe Hoop |                       |
| 4 | In the option bar touch more options          |                                                                                                                                                                                                                                                                                       | C4.0 - Skip this step |
| 5 | Touch background color                        |                                                                                                                                                                                                                                                                                       | C4.0 - Skip this step |

# **PFAFF**<sup>®</sup>













### Embroidery Combination 3 {Creative 4.0 Supplement}



#### 61 Select Move Icon



62 Center in Hoop

{Touch the icon in the center of wheel.}



#### 63 Select rotate Icon



64 Rotate 90\*

{Touch the icon in the center of wheel.}



66 Mirror Image end to end, and Side to Side.





67 Select Move Icon



68 Center in Hoop

{Touch the icon in the center of wheel.}

 $\begin{array}{c} 69 \\ \text{Fine Tune, using the arrows in the wheel.} \\ \text{Set the position to } 0.0/9.0 \\ \end{array}$ 



- 71 Touch up arrow  $\blacktriangle$ . You now have 7/8 between up & down Arrows. A box
  - appears around part 7.

70 Touch Multi-Select.

- 72 Touch Select. Box now turns red.
- 73 Fine Tune, using the arrows in the wheel. Set the position to 0.0/39.0
- 74 Duplicate
- 75 Center in Hoop