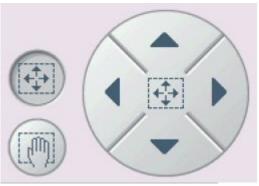

70 Touch Multi-Select.

- 72 Touch Select. Box now turns red.
- 73 Fine Tune, using the arrows in the wheel. Set the position to 0.0/39.0
- 74 Duplicate
- 75 Center in Hoop {Touch the icon in the center in the wheel}
- 76 Fine Tune, using the arrows in the wheel. Set the position to 0.0/13.0
- 77 Touch up arrow. ▲ *Twice*. You now have 8/10 between up & down Arrows. A box appears around part 8.