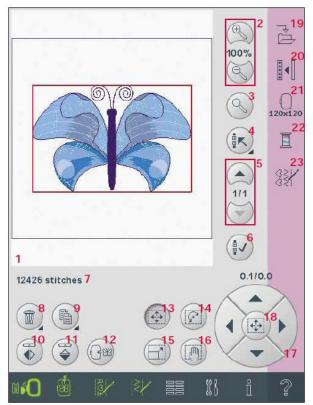

#### Embroidery edit - overview

- 1. Embroidery field
- 2. Zoom
- 3. Zoom to hoop/zoom to all toggle
- 4. Multi-select
- 5. Arrows
- 6. Select/deselect design
- 7. Total number of stitches
- 8. Delete
- 9. Duplicate
- 10. Mirroring side to side
- 11. Mirroring end to end
- 12. Move design into hoop
- 13. Touch function move
- 14. Touch function rotate
- 15. Touch function scale
- 16. Touch function pan
- 17. Wheel
- 18. Wheel center icon
- 19. Save design
- 20. More options
- 21. Select hoop
- 22. Thread color edit
- 23. Embroidery stitch editor