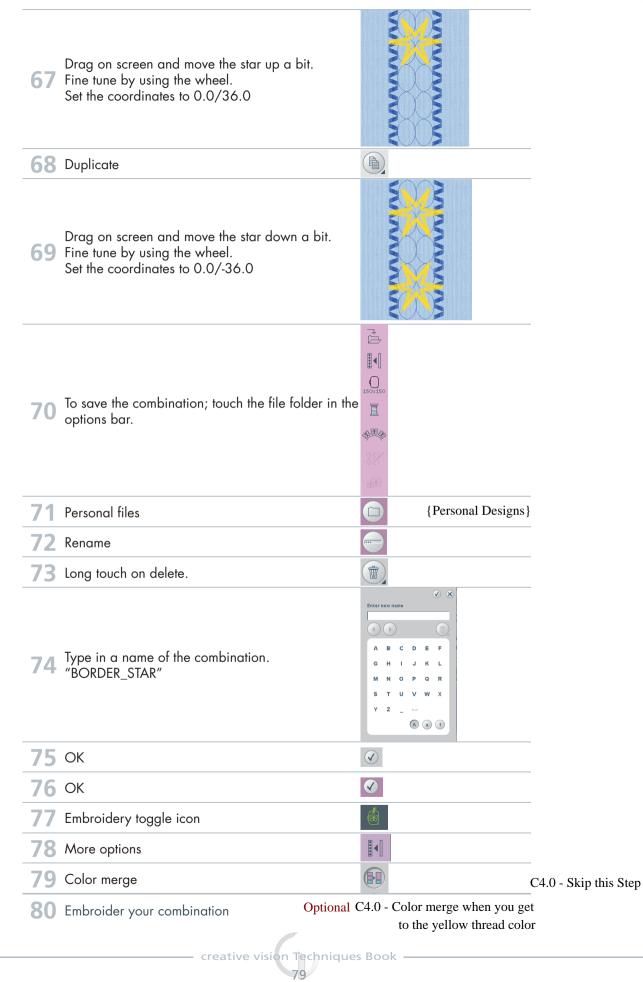

>Creative Deluxe Hoop |                       |
| 4 | In the option bar touch more options          |                                                                                                                                                                                                                                                                                       | C4.0 - Skip this step |
| 5 | Touch background color                        |                                                                                                                                                                                                                                                                                       | C4.0 - Skip this step |

# **PFAFF**<sup>®</sup>













### Embroidery Combination 3 {Creative 4.0 Supplement}



#### 61 Select Move Icon



62 Center in Hoop

{Touch the icon in the center of wheel.}



#### 63 Select rotate Icon



64 Rotate 90\*

{Touch the icon in the center of wheel.}



66 Mirror Image end to end, and Side to Side.





67 Select Move Icon



68 Center in Hoop

{Touch the icon in the center of wheel.}

 $\begin{array}{c} 69 \\ \text{Fine Tune, using the arrows in the wheel.} \\ \text{Set the position to } 0.0/9.0 \\ \end{array}$ 



- 71 Touch up arrow  $\blacktriangle$ . You now have 7/8 between up & down Arrows. A box
  - appears around part 7.

70 Touch Multi-Select.

- 72 Touch Select. Box now turns red.
- 73 Fine Tune, using the arrows in the wheel. Set the position to 0.0/39.0
- 74 Duplicate
- 75 Center in Hoop {