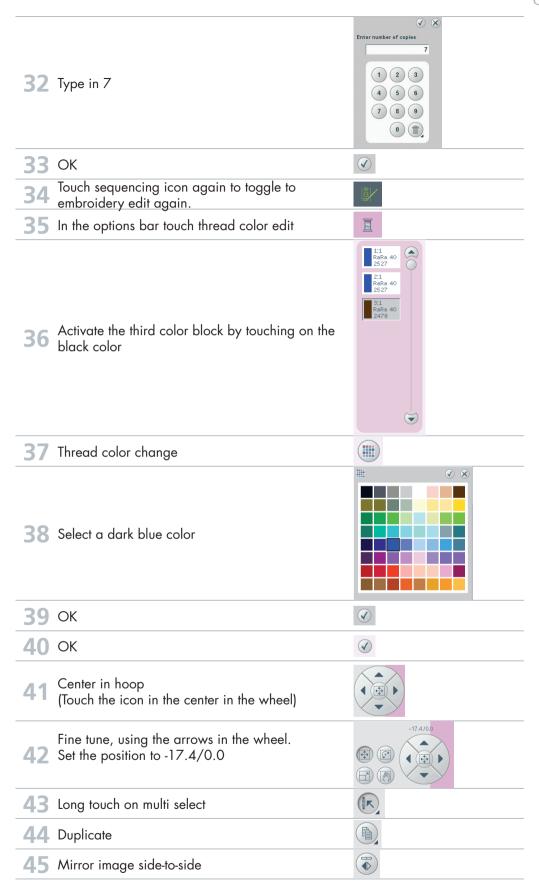

## Embroidery Combination B Border and Stars

Creative 4.0 Changes

| 1 | Task bar.<br>Embroidery edit mode             | ≣≣ ‼ i ?<br>M <b>\$O</b>                                                                                                                                                                                                                                                              |                       |
|---|-----------------------------------------------|---------------------------------------------------------------------------------------------------------------------------------------------------------------------------------------------------------------------------------------------------------------------------------------|-----------------------|
| 2 | In the options bar touch hoop selection       | 0<br>240x150                                                                                                                                                                                                                                                                          |                       |
| 3 | Select creative Endless Hoop II<br>180x100 mm | Creative 120 Square Hoop<br>120x120<br>Creative All Fabric Hoop II<br>150x150<br>Creative Texture Hoop<br>150x150<br>Creative Endless Hoop II<br>180x100<br>Creative Air Hoop<br>180x130<br>Creative Master Hoop<br>240x150<br>Creative Elite Hoop<br>260x200<br>Creative Deluxe Hoop |                       |
| 4 | In the option bar touch more options          |                                                                                                                                                                                                                                                                                       | C4.0 - Skip this step |
| 5 | Touch background color                        |                                                                                                                                                                                                                                                                                       | C4.0 - Skip this step |