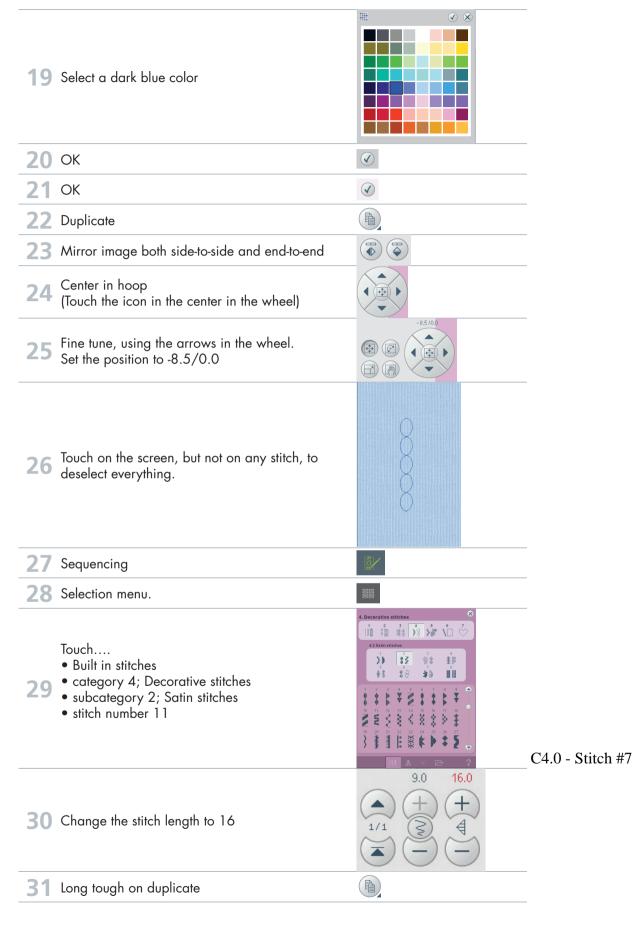

## Embroidery Combination B Border and Stars

Creative 4.0 Changes

| 1 | Task bar.<br>Embroidery edit mode             | ≣≣ ‼ i ?<br>M <b>\$O</b>                                                                                                                                                                                                                                                              |                       |
|---|-----------------------------------------------|---------------------------------------------------------------------------------------------------------------------------------------------------------------------------------------------------------------------------------------------------------------------------------------|-----------------------|
| 2 | In the options bar touch hoop selection       | 0<br>240x150                                                                                                                                                                                                                                                                          |                       |
| 3 | Select creative Endless Hoop II<br>180x100 mm | Creative 120 Square Hoop<br>120x120<br>Creative All Fabric Hoop II<br>150x150<br>Creative Texture Hoop<br>150x150<br>Creative Endless Hoop II<br>180x100<br>Creative Air Hoop<br>180x130<br>Creative Master Hoop<br>240x150<br>Creative Elite Hoop<br>260x200<br>Creative Deluxe Hoop |                       |
| 4 | In the option bar touch more options          |                                                                                                                                                                                                                                                                                       | C4.0 - Skip this step |
| 5 | Touch background color                        |                                                                                                                                                                                                                                                                                       | C4.0 - Skip this step |