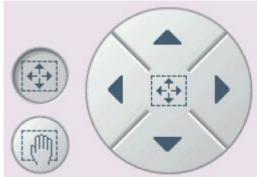

#### Embroidery edit - overview

- 1. Embroidery field
- 2. Zoom
- 3. Zoom to hoop/zoom to all toggle
- 4. Multi-select
- 5. Arrows
- 6. Select/deselect design
- 7. Total number of stitches
- 8. Delete
- 9. Duplicate
- 10. Mirroring side to side
- 11. Mirroring end to end
- 12. Move design into hoop
- 13. Touch function move
- 14. Touch function rotate
- 15. Touch function scale
- 16. Touch function pan
- 17. Wheel
- 18. Wheel center icon
- 19. Save design
- 20. More options
- 21. Select hoop
- 22. Thread color edit
- 23. Embroidery stitch editor