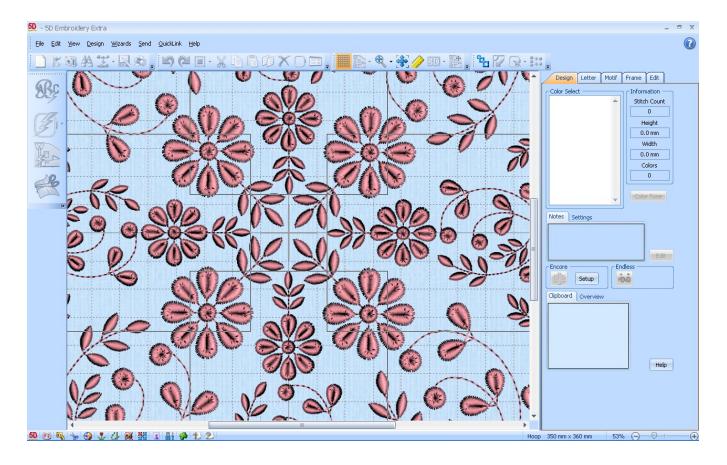

## 24. Click Combine All

- 25. Save design as "GDH\_Flower.vp3"
- 26. Select Hoop Icon.
- 27. Select "My Hoops" from the drop down menu

- 28. Select "350mm x 360mm creative Grand Dream Hoop"
- 29. Click "**OK**"
- 30. **Click on Combine.**
- 31. Design is now split you can click on the two halves to see the split.
- 32. Click on Send 1 1 or Send 2 2 depending on your preferred connection type.
- 33. Hoop Fabric and Sew out design.