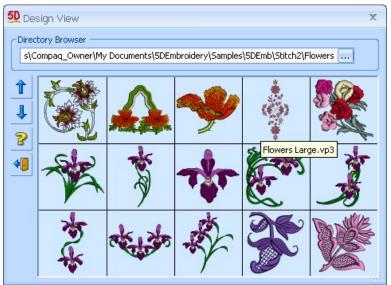

- 8. Select Encore.
- Under Type select Circle. Position Standard. Number of repeats 4. Leave colorsort & remove overlap checked. Click "OK".

10. Slide design until they almost touch.

- 12. Rotate 45 degrees to do this grab the circle on the right edge of design click & hold and rotate until position is correct.
- 13. Select "View Designs" Icon.
- 14. Browse to "MyDocuments/5DEmbroidery/Samples/5DEmp/stitches2/flowers" Click down arrow twice & select "flowersLarge.vp3" row1 column 4.