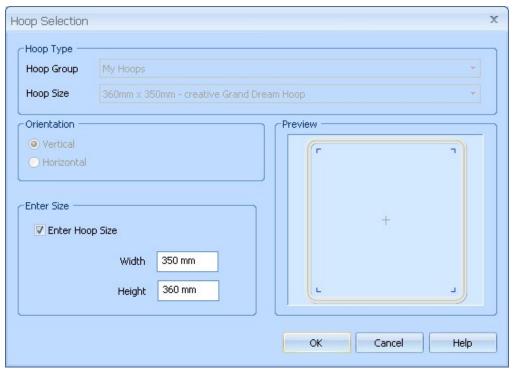

- 15. Move to center top of hoop.
- 16. Select Edit Tab.
- 17. Choose "Make Block from Visible Area"
- 18. Under "Modify Block" Change Height & Width to 72 and click apply.

- 19. Next go to the design Tab
- 20. Select Encore.
- 21. Leave all the settings the same and click "OK"
- 22. Move the Flower towards the center until a box forms around the center 3 pedals'.
- 23. Right Click to set design.

## 24. Click Combine All

- 25. Save design as "GDH\_Flower.vp3"
- 26. Select Hoop Icon.
- 27. Select "My Hoops" from the drop down menu

- 28. Select "350mm x 360mm creative Grand Dream Hoop"
- 29. Click "**OK**"
- 30. **Click on Combine.**
- 31. Design is now split you can click on the two halves to see the split.
- 32. Click on Send 1 1 or Send 2 2 depending on your preferred connection type.
- 33. Hoop Fabric and Sew out design.

Filename: Pfaff Creative Grand Dream Hoop.doc

Directory: C:\Documents and Settings\Compaq\_Owner\My

Documents\5DEmbroidery\Grand Dream Hoop Class

Template: C:\Documents and Settings\Compaq\_Owner\Application

 $Data \backslash Microsoft \backslash Templates \backslash Normal.dot$ 

Title: Pfaff Creative Grand Dream Hoop

Subject:

Author: Roger L Matthews

Keywords: Comments:

Creation Date: 2/11/2011 6:19 PM

Change Number: 1