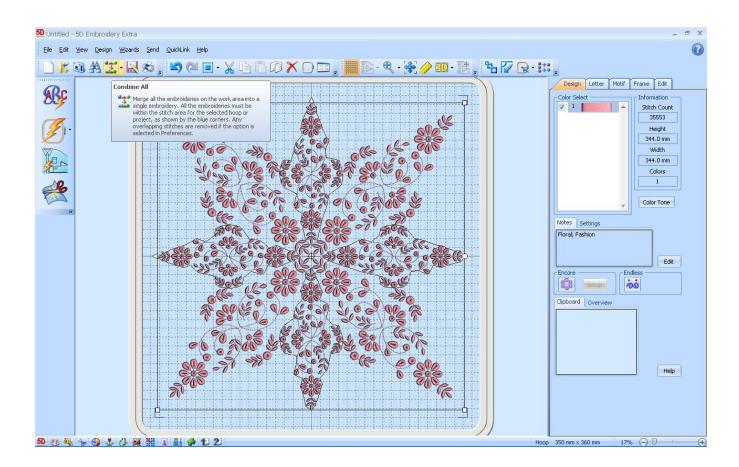

## 24. Click Combine All

- 25. Save design as "GDH\_Flower.vp3"
- 26. Select Hoop Icon.
- 27. Select "My Hoops" from the drop down menu

- 28. Select "350mm x 360mm creative Grand Dream Hoop"
- 29. Click "**OK**"
- 30. **Click on Combine.**
- 31. Design is now split you can click on the two halves to see the split.
- 32. Click on Send 1 1 or Send 2 2 depending on your preferred connection type.
- 33. Hoop Fabric and Sew out design.