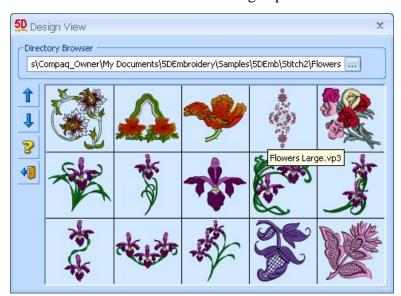

Last Saved On: 2/11/2011 10:03 PM Last Saved By: Roger L Matthews

Total Editing Time: 184 Minutes

Last Printed On: 2/11/2011 10:53 PM

As of Last Complete Printing

Number of Pages: 5

Number of Words: 238 (approx.) Number of Characters: 1,362 (approx.)