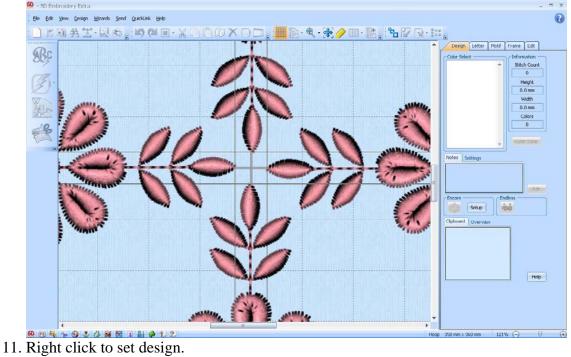

- 15. Move to center top of hoop.
- 16. Select Edit Tab.
- 17. Choose "Make Block from Visible Area"
- 18. Under "Modify Block" Change Height & Width to 72 and click apply.

- 19. Next go to the design Tab
- 20. Select Encore.
- 21. Leave all the settings the same and click "OK"
- 22. Move the Flower towards the center until a box forms around the center 3 pedals'.
- 23. Right Click to set design.