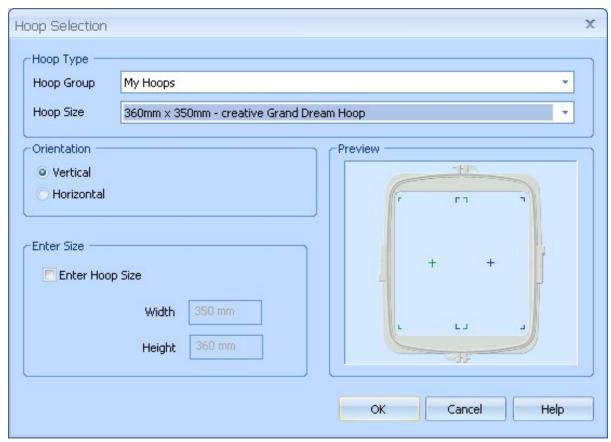

- 15. Move to center top of hoop.
- 16. Select Edit Tab.
- 17. Choose "Make Block from Visible Area"
- 18. Under "Modify Block" Change Height & Width to 72 and click apply.

- 19. Next go to the design Tab
- 20. Select Encore.
- 21. Leave all the settings the same and click "OK"
- 22. Move the Flower towards the center until a box forms around the center 3 pedals'.
- 23. Right Click to set design.

## 24. Click Combine All

- 25. Save design as "GDH\_Flower.vp3"
- 26. Select Hoop Icon.
- 27. Select "My Hoops" from the drop down menu

- 28. Select "350mm x 360mm creative Grand Dream Hoop"
- 29. Click "**OK**"
- 30. **Click on Combine.**
- 31. Design is now split you can click on the two halves to see the split.
- 32. Click on Send 1 1 or Send 2 2 depending on your preferred connection type.
- 33. Hoop Fabric and Sew out design.

Filename: Pfaff Creative Grand Dream Hoop.doc

Directory: C:\Documents and Settings\Compaq\_Owner\My

Documents\5DEmbroidery\Grand Dream Hoop Class

Template: C:\Documents and Settings\Compaq\_Owner\Application