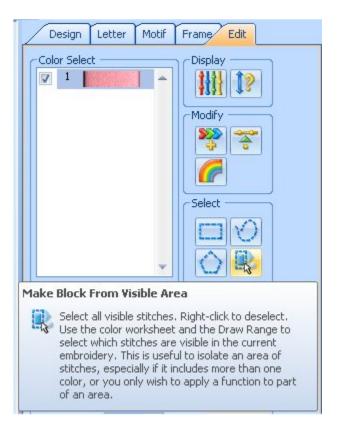

- 15. Move to center top of hoop.
- 16. Select Edit Tab.
- 17. Choose "Make Block from Visible Area"
- 18. Under "Modify Block" Change Height & Width to 72 and click apply.

- 19. Next go to the design Tab
- 20. Select Encore.
- 21. Leave all the settings the same and click "OK"
- 22. Move the Flower towards the center until a box forms around the center 3 pedals'.
- 23. Right Click to set design.