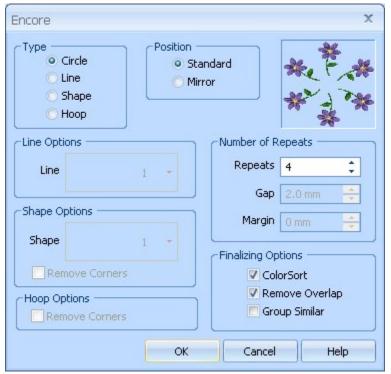

- 8. Select Encore.
- Under Type select Circle. Position Standard. Number of repeats 4. Leave colorsort & remove overlap checked. Click "OK".

10. Slide design until they almost touch.

- 12. Rotate 45 degrees to do this grab the circle on the right edge of design click & hold and rotate until position is correct.
- 13. Select "View Designs" Icon.
- 14. Browse to "MyDocuments/5DEmbroidery/Samples/5DEmp/stitches2/flowers" Click down arrow twice & select "flowersLarge.vp3" row1 column 4.