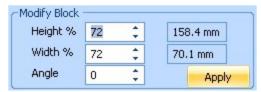

- 15. Move to center top of hoop.
- 16. Select Edit Tab.
- 17. Choose "Make Block from Visible Area"
- 18. Under "Modify Block" Change Height & Width to 72 and click apply.

- 19. Next go to the design Tab
- 20. Select Encore.
- 21. Leave all the settings the same and click "OK"
- 22. Move the Flower towards the center until a box forms around the center 3 pedals'.
- 23. Right Click to set design.